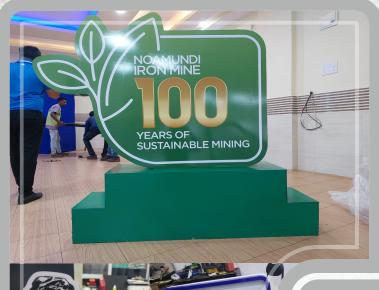

#### 3D LETTERS BOARD

Acrylic Steel Brass ACP MS Iron Frame Aluminium Tube Frame

#### **USEFUL FOR**

Main Gate Name Board Plant Area Name Board Inauguration Name Plate laying the Foundation Board Office Name Plate

Acrylic

Wood

MDF

WPC

Steel

Brass

## **USEFUL FOR**

Event Award Seminar

Farewell

#### **CUSTOMIZE CUTOUTS**

Acrylic

Wood

MDF

WPC

Steel

Brass

LED

## **USEFUL FOR**

Event Award Seminar Celebration