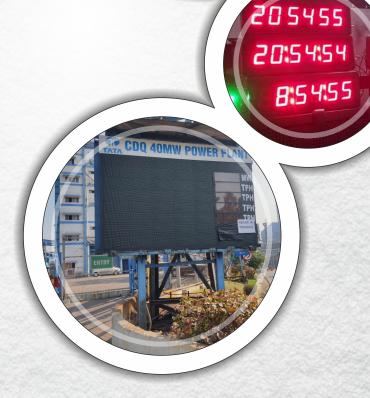

#### LED WALL DISPLAY

**RGB** Led Brightness - ≥600cd/m<sup>2</sup> Viewing Angle -140 ±10 degree Sensor - Temperature, Humidity

Date

Time

Cinematic View Picture Display

#### **USEFUL FOR**

Industrial Feedback Safety Training Purpose Live Display Time Management