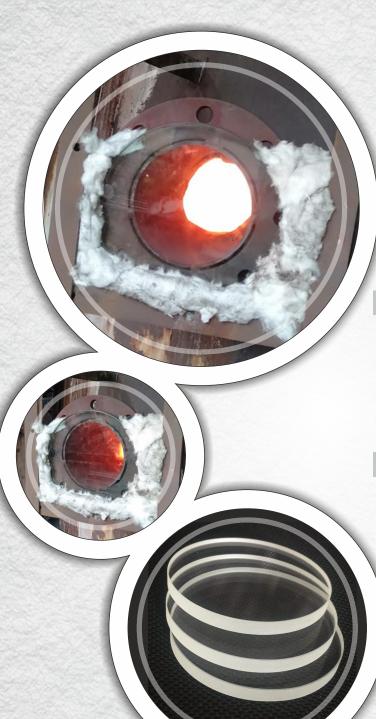

#### HIGH RESISTANT GLASS

High-Temperature Resistant Glass Borosilicate Glass Thermal Shock Resistance Temperatures up to 2000°C

#### **USEFUL FOR**

Blast Furnace High Temperature Area