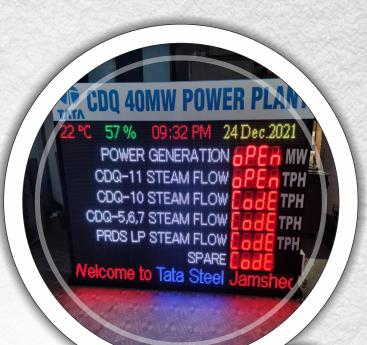

#### LED WALL DISPLAY

**RGB** Led Brightness - ≥600cd/m<sup>2</sup> Viewing Angle -140 ±10 degree Sensor - Temperature, Humidity

Date

Time

Cinematic View Picture Display

#### **USEFUL FOR**

Industrial Feedback Safety Training Purpose Live Display Time Management