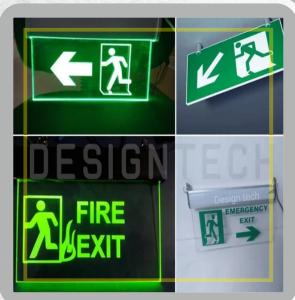

#### **AUTO GLOW SIGNAGE**

Auto Glow Sticker Acrylic ACP LED

#### **USEFUL FOR**

Safety Sign Board Emergency Exit Fire Plant Area