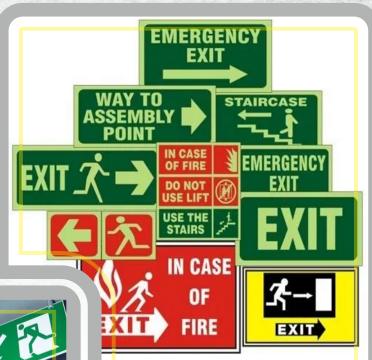

#### **AUTO GLOW SIGNAGE**

Auto Glow Sticker Acrylic ACP LED

#### **USEFUL FOR**

Safety Sign Board Emergency Exit Fire Plant Area