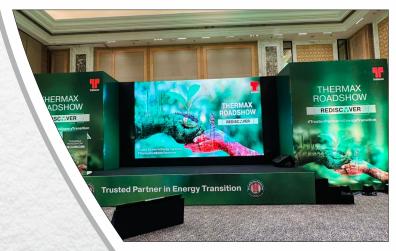

## **EVENTS**

Backdrop
Arch Gate
PA System
LED Wall
Projection Screen
Stage/Platefrom
Cutouts
Standee
Lights

# **PHOTO GALARY**